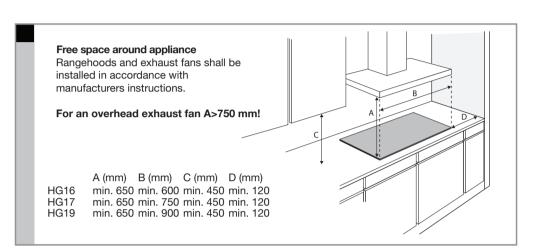

The fitting of the appliance should only be carried out by a authorised person/licensed gasfitter. Please read the safety regulations. See the data plate for information regarding the total gas consumption, gas type and gas pressure.

# **622399** en (06-18

### **Preparations for installation**

















### Placing sealing tape





# Gas connection



## **Building in**





# Connecting and testing







|      | Small | Medium | Large | Wok |
|------|-------|--------|-------|-----|
| HG16 | 1     | 2      | -     | 1   |
| HG17 | 1     | 2      | 1     | 1   |
| HG19 | 1     | 2      | 1     | 1   |
|      | •     | _      |       |     |

| Gas              | Burner | Injector burner (mm) | Adj. Screw<br>(mm) | Burner rate<br>(MJ/h) | Gas pressure<br>(kPa) |
|------------------|--------|----------------------|--------------------|-----------------------|-----------------------|
| Natural gas (NG) | Small  | 0.90                 | 0.45               | 4.00                  |                       |
|                  | Medium | 1.17                 | 0.60               |