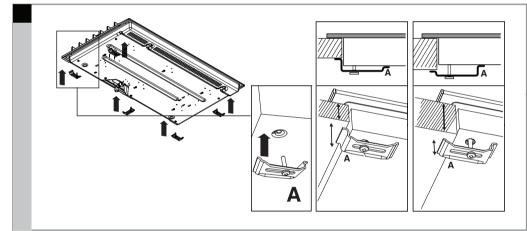

The fitting of the appliance should only be carried out by a authorised person/licensed gasfitter. Please read the safety regulations. See the data plate for information regarding the total gas consumption, gas type and gas pressure.

# **622399** en (06-18

### **Preparations for installation**

















### Placing sealing tape





# Gas connection



## **Building in**





# Connecting and testing







|      | Small | Medium | Large | Wok |
|------|-------|--------|-------|-----|
| HG16 | 1     | 2      | -     | 1   |
| HG17 | 1     | 2      | 1     | 1   |
| HG19 | 1     | 2      | 1     | 1   |
|      | •     | _      |       |     |

| Gas              | Burner | Injector burner (mm) | Adj. Screw<br>(mm) | Burner rate<br>(MJ/h) | Gas pressure<br>(kPa) |
|------------------|--------|----------------------|--------------------|-----------------------|-----------------------|
| Natural gas (NG) | Small  | 0.90                 | 0.45               | 4.00                  |                       |
|                  | Medium | 1.17                 | 0.60               | 6.70                  | 1.0                   |
|                  | Large  | 1.31