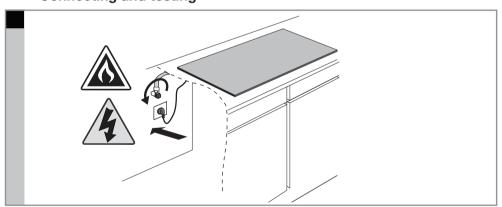

# Connecting and testing

|      | Small | Medium | Large | Wok |
|------|-------|--------|-------|-----|
| HG16 | 1     | 2      | -     | 1   |
| HG17 | 1     | 2      | 1     | 1   |
| HG19 | 1     | 2      | 1     | 1   |
|      | •     | _      |       |     |