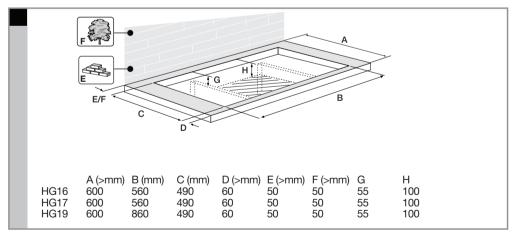

The fitting of the appliance should only be carried out by a authorised person/licensed gasfitter. Please read the safety regulations. See the data plate for information regarding the total gas consumption, gas type and gas pressure.

# **622399** en (06-18

### **Preparations for installation**

















### Placing sealing tape





# Gas connection



## **Building in**





# Connecting and testing







|      | Small | Medium | Large | Wok |
|------|-------|--------|-------|-----|
| HG16 | 1     | 2      | -     | 1   |
| HG17 | 1     | 2      | 1     | 1   |
| HG19 | 1     | 2      | 1     | 1   |
|      | •     | _      |       |     |

| Gas              | Burner | Injector burner (mm) | Adj. Screw<br>(mm) | Burner rate<br>(MJ/h) | Gas pressure<br>(kPa) |
|------------------|--------|----------------------|--------------------|-----------------------|-----------------------|
| Natural gas (NG) | Small  | 0.90                 | 0.45               | 4.00                  |                       |
|                  | Medium | 1.17                 | 0.60               | 6.70