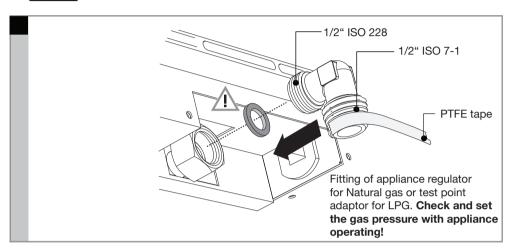

# Gas connection

The fitting of the appliance should only be carried out by a authorised person/licensed gasfitter. Please read the safety regulations. See the data plate for information regarding the total gas consumption, gas type and gas pressure.