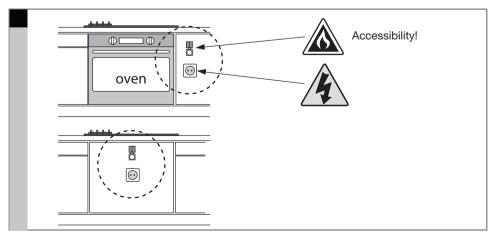

# Connecting and testing

|      | Small | Medium | Large | Wok |
|------|-------|--------|-------|-----|
| HG16 | 1     | 2      | -     | 1   |
| HG17 | 1     | 2      | 1     | 1   |
| HG19 | 1     | 2      | 1     | 1   |
|      | •     | _      |       |     |