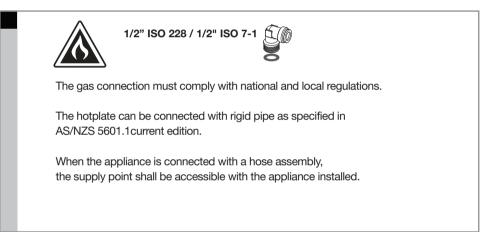

The fitting of the appliance should only be carried out by a authorised person/licensed gasfitter. Please read the safety regulations. See the data plate for information regarding the total gas consumption, gas type and gas pressure.

# Gas connection