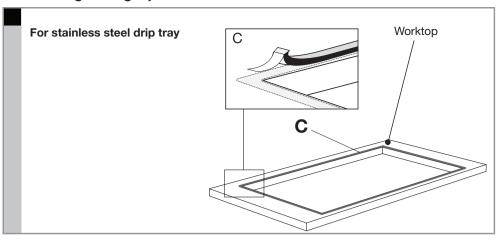

The fitting of the appliance should only be carried out by a authorised person/licensed gasfitter. Please read the safety regulations. See the data plate for information regarding the total gas consumption, gas type and gas pressure.

# **622399** en (06-18

### **Preparations for installation**

















### Placing sealing tape





# Gas connection



## **Building in**





# Connecting and testing







|      | Small | Medium | Large | Wok |
|------|-------|--------|-------|-----|
| HG16 | 1     | 2      | -     | 1   |
| HG17 | 1     | 2      | 1     | 1   |
| HG19 | 1     | 2      | 1     | 1   |
|      | •     | _      |       |     |

| Gas              | Burner | Injector burner (mm) | Adj. Screw<br>(mm) | Burner rate<br>(MJ/h) | Gas pressure<br>(kPa) |
|------------------|--------|----------------------|--------------------|-----------------------|-----------------------|
| Natural gas (NG) | Small  | 0.90                 | 0.45               | 4.00                  |                       |
|                  | Medium | 1.17                 | 0.60               | 6.70                  | 1.0