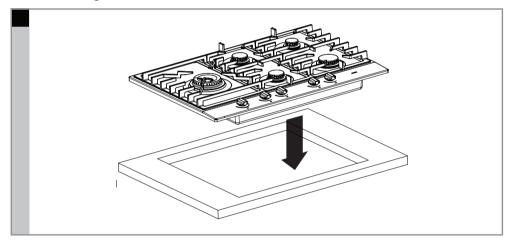

The fitting of the appliance should only be carried out by a authorised person/licensed gasfitter. Please read the safety regulations. See the data plate for information regarding the total gas consumption, gas type and gas pressure.

# **622399** en (06-18

### **Preparations for installation**

















### Placing sealing tape





# Gas connection



## **Building in**





# Connecting and testing







|      | Small | Medium | Large | Wok |
|------|-------|--------|-------|-----|
| HG16 | 1     | 2      | -     | 1   |
| HG17 | 1     | 2      | 1     | 1   |
| HG19 | 1     | 2      | 1     | 1   |
|      | •     | _      |       |     |

| Gas              | Burner | Injector burner (mm) | Adj. Screw<br>(mm) | Burner rate<br>(MJ/h) | Gas pressure<br>(kPa) |
|------------------|--------|----------------------|--------------------|-----------------------|-----------------------|
| Natural gas (NG) | Small  | 0.90                 | 0.45               | 4.00                  |                       |
|                  | Medium | 1.17                 | 0.60               | 6.70                  | 1.0                   |
|                  | Large  | 1.31