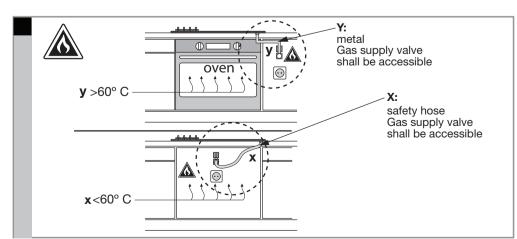

The fitting of the appliance should only be carried out by a authorised person/licensed gasfitter. Please read the safety regulations. See the data plate for information regarding the total gas consumption, gas type and gas pressure.