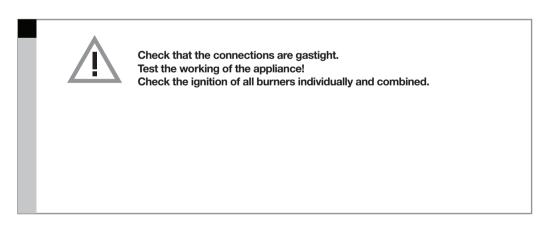

# Connecting and testing

|      | Small | Medium | Large | Wok |
|------|-------|--------|-------|-----|
| HG16 | 1     | 2      | -     | 1   |
| HG17 | 1     | 2      | 1     | 1   |
| HG19 | 1     | 2      | 1     | 1   |
|      | •     | _      |       |     |