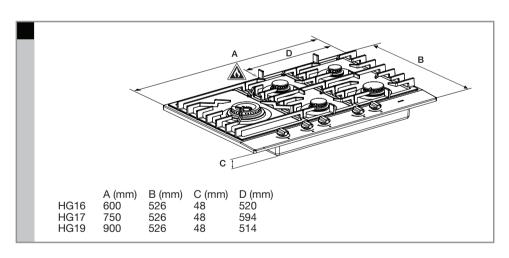

The fitting of the appliance should only be carried out by a authorised person/licensed gasfitter. Please read the safety regulations. See the data plate for information regarding the total gas consumption, gas type and gas pressure.

# **622399** en (06-18

### **Preparations for installation**

















### Placing sealing tape





# Gas connection



## **Building in**





# Connecting and testing







|      | Small | Medium | Large | Wok |
|------|-------|--------|-------|-----|
| HG16 | 1     | 2      | -     | 1   |
| HG17 | 1     | 2      | 1     | 1   |
| HG19 | 1     | 2      | 1     | 1   |
|      | •     | _      |       |     |

| Gas              | Burner | Injector burner (mm) | Adj. Screw<br>(mm) | Burner rate<br>(MJ/h) | Gas pressure<br>(kPa) |
|------------------|--------|----------------------|--------------------|-----------------------|-----------------------|
| Natural gas (NG) | Small  | 0.90                 | 0.45               | 4.00                  |                       |
|                  | Medium | 1.17                 | 0.60               | 6.70