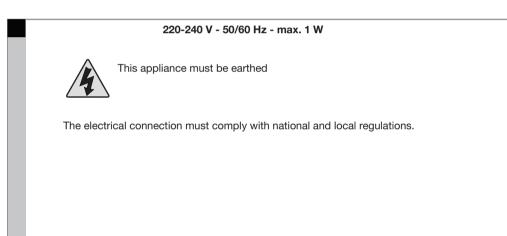

# Connecting and testing

|      | Small | Medium | Large | Wok |
|------|-------|--------|-------|-----|
| HG16 | 1     | 2      | -     | 1   |
| HG17 | 1     | 2      | 1     | 1   |
| HG19 | 1     | 2      | 1     | 1   |
|      | •     | _      |       |     |